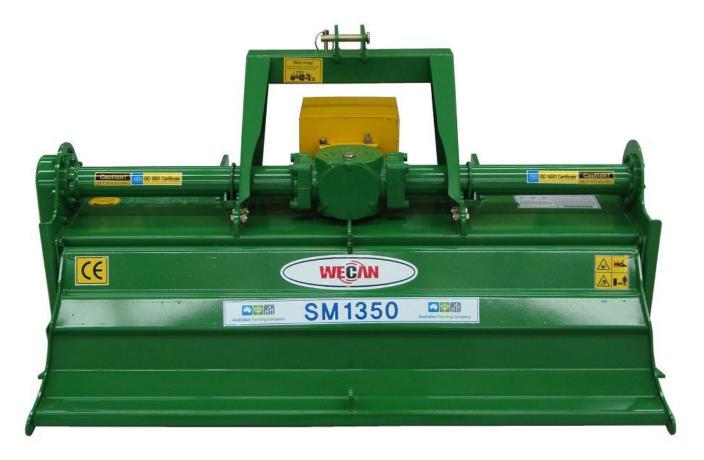

## Wecan Global SM Series Rotary Hoe Range

Premium quality South Korean manufactured rotary hoes at an affordable price!

| MODEL  | Width<br>(mm) | Depth<br>(mm) | Height (mm) | Weight (kg) | Flange<br>Qty | Blade<br>Qty | Working<br>Width (mm) | Working Width (Inches) | HP<br>Required | PTO RPM |
|--------|---------------|---------------|-------------|-------------|---------------|--------------|-----------------------|------------------------|----------------|---------|
| SM800  | 1000          | 840           | 800         | 158         | 3             | 18           | 800                   | 32"                    | 16~32          | 540     |
| SM1000 | 1200          | 840           | 800         | 162         | 4             | 24           | 1000                  | 40"                    | 18~33          | 540     |
| SM1250 | 1420          | 840           | 800         | 170         | 5             | 30           | 1250                  | 49"                    | 18~34          | 540     |
| SM1350 | 1520          | 840           | 800         | 190         | 5             | 30           | 1350                  | 53"                    | 30~36          | 540     |
| SM1450 | 1620          | 840           | 800         | 210         | 6             | 36           | 1450                  | 57"                    | 32~38          | 540     |
| SM1550 | 1720          | 840           | 800         | 230         | 6             | 36           | 1550                  | 61"                    | 35~40          | 540     |

## You can be confident when purchasing Wecan Global!

- All SM models are fitted with a 50HP single speed Gearbox.
   Wecan Global manufactures their own components including the gearbox resulting in a premium quality product.
- Automatic self tensioning chain drive.
- Will suit lifestyle property owners, landscape gardeners, maintenance contractors or anyone wanting value for money in a quality, compact machine.
- All Wecan Global rotary hoes feature an oil bath end bearing and multi directional oil seals for optimum bearing protection on both the end bearing and drive bearing.
- All rotary hoes are supplied with an appropriate Australian approved PTO shaft & slip clutch.
- Excellent value for money.
- Two year warranty.