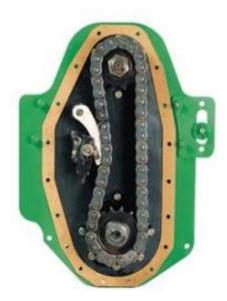

## You can be confident when purchasing Wecan Global!

- All SM models are fitted with a 50HP single speed Gearbox.
   Wecan Global manufactures their own components including the gearbox resulting in a premium quality product.
- Automatic self tensioning chain drive.
- Will suit lifestyle property owners, landscape gardeners, maintenance contractors or anyone wanting value for money in a quality, compact machine.
- All Wecan Global rotary hoes feature an oil bath end bearing and multi directional oil seals for optimum bearing protection on both the end bearing and drive bearing.
- All rotary hoes are supplied with an appropriate Australian approved PTO shaft & slip clutch.
- Excellent value for money.
- Two year warranty.