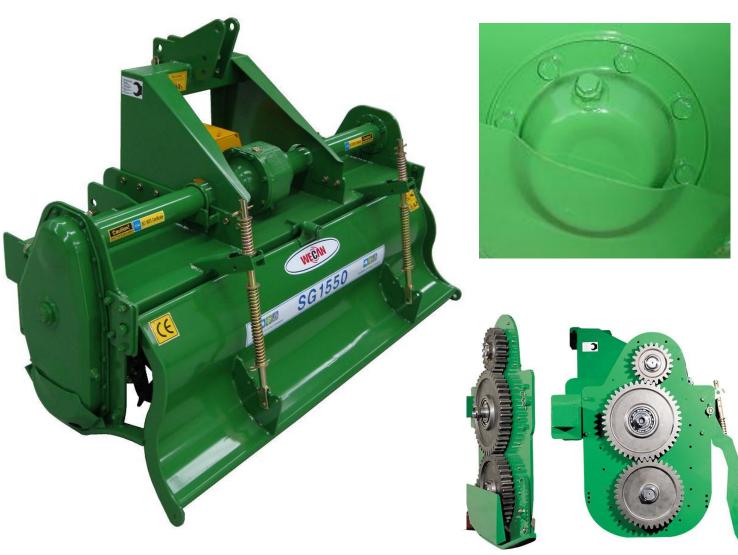

You can be confident when purchasing Wecan Global!

- All SG models are fitted with a 120HP single speed Gearbox.
   Wecan Global manufactures their own components including the gearbox & drive resulting in a premium quality product.
- All rotary hoes are supplied with an appropriate Australian approved PTO shaft & slip clutch.
- All Wecan Global rotary hoes feature an oil bath end bearing and multi directional oil seals for optimum bearing protection on both the end bearing and drive bearing.
- High capacity precision gear drive for a smoother running durable end drive.
- Excellent value for money.
- 2 Year Warranty.