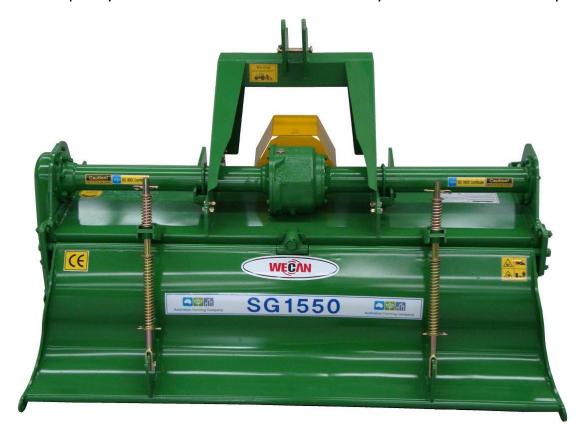

## Wecan Global SG Series Rotary Hoe Range

Premium quality South Korean manufactured rotary hoes at an affordable price!

| MODEL  | Width<br>(mm) | Depth<br>(mm) | Height (mm) | Weight (kg) | Flange<br>Qty | Blade<br>Qty | Working<br>Width (mm) | Working Width (Inches) | HP<br>Required | PTO RPM |
|--------|---------------|---------------|-------------|-------------|---------------|--------------|-----------------------|------------------------|----------------|---------|
| SG1250 | 1450          | 840           | 800         | 285         | 5             | 30           | 1250                  | 49"                    | 25~32          | 540     |
| SG1350 | 1550          | 840           | 1050        | 300         | 5             | 30           | 1350                  | 53"                    | 28~35          | 540     |
| SG1450 | 1650          | 840           | 1050        | 325         | 6             | 36           | 1450                  | 57"                    | 30~38          | 540     |
| SG1550 | 1750          | 840           | 1050        | 350         | 6             | 36           | 1550                  | 61"                    | 34~40          | 540     |
| SG1650 | 1850          | 950           | 1050        | 385         | 6             | 36           | 1650                  | 65"                    | 36~45          | 540     |
| SG1750 | 1950          | 950           | 1050        | 403         | 7             | 42           | 1750                  | 69"                    | 38~45          | 540     |
| SG1850 | 2064          | 950           | 1050        | 415         | 7             | 42           | 1850                  | 73"                    | 40~50          | 540     |
| SG2000 | 2298          | 950           | 1050        | 438         | 8             | 48           | 2000                  | 79"                    | 45~70          | 540     |

You can be confident when purchasing Wecan Global!

- All SG models are fitted with a 120HP single speed Gearbox.
   Wecan Global manufactures their own components including the gearbox & drive resulting in a premium quality product.
- All rotary hoes are supplied with an appropriate Australian approved PTO shaft & slip clutch.
- All Wecan Global rotary hoes feature an oil bath end bearing and multi directional oil seals for optimum bearing protection on both the end bearing and drive bearing.
- High capacity precision gear drive for a smoother running durable end drive.
- Excellent value for money.
- 2 Year Warranty.