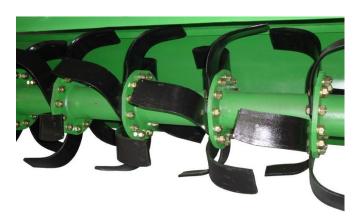

## Wecan Global SG Series Rotary Hoe Range

Premium quality South Korean manufactured rotary hoes at an affordable price!

| MODEL  | Width<br>(mm) | Depth<br>(mm) | Height (mm) | Weight (kg) | Flange<br>Qty | Blade<br>Qty | Working<br>Width (mm) | Working Width (Inches) | HP<br>Required | PTO RPM |
|--------|---------------|---------------|-------------|-------------|---------------|--------------|-----------------------|------------------------|----------------|---------|
| SG1250 | 1450          | 840           | 800         | 285         | 5             | 30           | 1250                  | 49"                    | 25~32          | 540     |
| SG1350 | 1550          | 840           | 1050        | 300         | 5             | 30           | 1350                  | 53"                    | 28~35          | 540     |
| SG1450 | 1650          | 840           | 1050        | 325         | 6             | 36           | 1450                  | 57"                    | 30~38          | 540     |
| SG1550 | 1750          | 840           | 1050        | 350         | 6             | 36           | 1550                  | 61"                    | 34~40          | 540     |
| SG1650 | 1850          | 950           | 1050        | 385         | 6             | 36           | 1650                  | 65"                    | 36~45          | 540     |
| SG1750 | 1950          | 950           | 1050        | 403         | 7             | 42           | 1750                  | 69"                    | 38~45          | 540     |
| SG1850 | 2064          | 950           | 1050        | 415         | 7             | 42           | 1850                  | 73"                    | 40~50          | 540     |
| SG2000 | 2298          | 950           | 1050        | 438         | 8             | 48           | 2000                  | 79"                    | 45~70          | 540     |