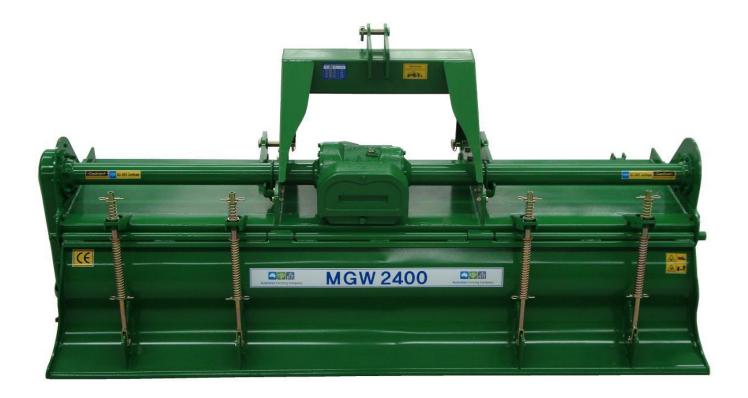

## Wecan Global MGW Series Rotary Hoe Range

Premium quality South Korean manufactured rotary hoes at an affordable price!

| MODEL   | Width<br>(mm) | Depth<br>(mm) | Height (mm) | Weight<br>(kg) | Flange<br>Qty | Blade<br>Qty | Working<br>Width (mm) | Working Width (Inches) | HP<br>Required | PTO RPM  |
|---------|---------------|---------------|-------------|----------------|---------------|--------------|-----------------------|------------------------|----------------|----------|
| MGW2150 | 2380          | 1030          | 1200        | 610            | 8             | 48           | 2150                  | 85"                    | 68~100         | 540/1000 |
| MGW2400 | 2580          | 1030          | 1200        | 640            | 9             | 54           | 2400                  | 95"                    | 80~110         | 540/1000 |
| MGW2600 | 2790          | 1030          | 1200        | 680            | 10            | 60           | 2600                  | 103"                   | 90~120         | 540/1000 |
| MGW2850 | 3030          | 1030          | 1200        | 760            | 11            | 66           | 2850                  | 112"                   | 100~150        | 540/1000 |

You can be confident when purchasing Wecan Global!

- Large diameter double flange rotor fitted with heavy duty blades to suit heavy duty applications.
- All rotary hoes are supplied with an appropriate Australian approved PTO shaft & slip clutch.
- All Wecan Global rotary hoes feature an oil bath end bearing and multi directional oil seals for optimum bearing protection on both the end bearing and drive bearing.
- High capacity precision gear drive for a smoother running durable end drive.
- Excellent valve for money.
- Two year warranty.