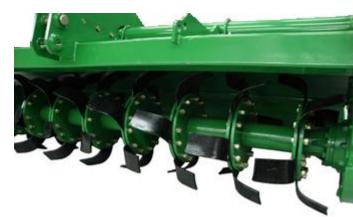

You can be confident when purchasing Wecan Global!

- Large diameter double flange rotor fitted with heavy duty blades to suit heavy duty applications.
- All rotary hoes are supplied with an appropriate Australian approved PTO shaft & slip clutch.
- All Wecan Global rotary hoes feature an oil bath end bearing and multi directional oil seals for optimum bearing protection on both the end bearing and drive bearing.
- High capacity precision gear drive for a smoother running durable end drive.
- Excellent valve for money.
- Two year warranty.