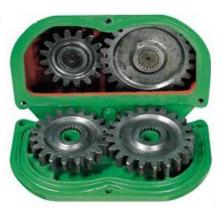

You can be confident when purchasing Wecan Global!

- Large diameter double flange rotor fitted with heavy duty blades to suit heavy duty applications.
- All rotary hoes are supplied with an appropriate Australian approved PTO shaft & slip clutch.
- All Wecan Global rotary hoes feature an oil bath end bearing and multi directional oil seals for optimum bearing protection on both the end bearing and drive bearing.
- High capacity precision gear drive for a smoother running durable end drive.
- Excellent valve for money.
- Two year warranty.