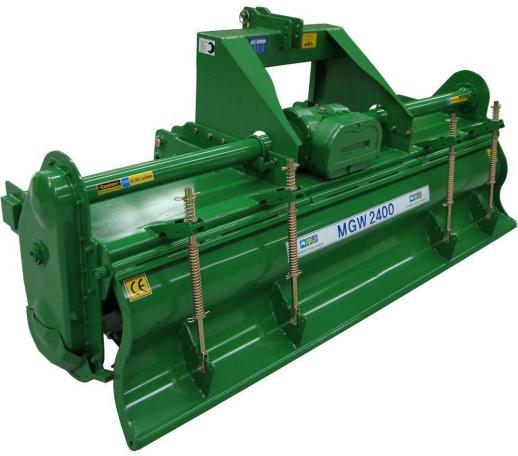

## Wecan Global MGW Series Rotary Hoe Range

Premium quality South Korean manufactured rotary hoes at an affordable price!

| MODEL   | Width<br>(mm) | Depth<br>(mm) | Height (mm) | Weight<br>(kg) | Flange<br>Qty | Blade<br>Qty | Working<br>Width (mm) | Working Width (Inches) | HP<br>Required | PTO RPM  |
|---------|---------------|---------------|-------------|----------------|---------------|--------------|-----------------------|------------------------|----------------|----------|
| MGW2150 | 2380          | 1030          | 1200        | 610            | 8             | 48           | 2150                  | 85"                    | 68~100         | 540/1000 |
| MGW2400 | 2580          | 1030          | 1200        | 640            | 9             | 54           | 2400                  | 95"                    | 80~110         | 540/1000 |
| MGW2600 | 2790          | 1030          | 1200        | 680            | 10            | 60           | 2600                  | 103"                   | 90~120         | 540/1000 |
| MGW2850 | 3030          | 1030          | 1200        | 760            | 11            | 66           | 2850                  | 112"                   | 100~150        | 540/1000 |

You can be confident when purchasing Wecan Global!

- Large diameter double flange rotor fitted with heavy duty blades to suit heavy duty applications.
- All rotary hoes are supplied with an appropriate Australian approved PTO shaft & slip clutch.
- All Wecan Global rotary hoes feature an oil bath end bearing and multi directional oil seals for optimum bearing protection on both the end bearing and drive bearing.
- High capacity precision gear drive for a smoother running durable end drive.
- Excellent valve for money.
- Two year warranty.