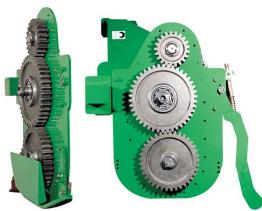

You can be confident when purchasing Wecan Global!

- Large diameter double flange rotor fitted with heavy duty blades to suit heavy duty applications.
- All rotary hoes are supplied with an appropriate Australian approved PTO shaft & slip clutch.
- All Wecan Global rotary hoes feature an oil bath end bearing and multi directional oil seals for optimum bearing protection on both the end bearing and drive bearing.
- High capacity precision gear drive for a smoother running durable end drive.
- Excellent valve for money.
- Two year warranty.