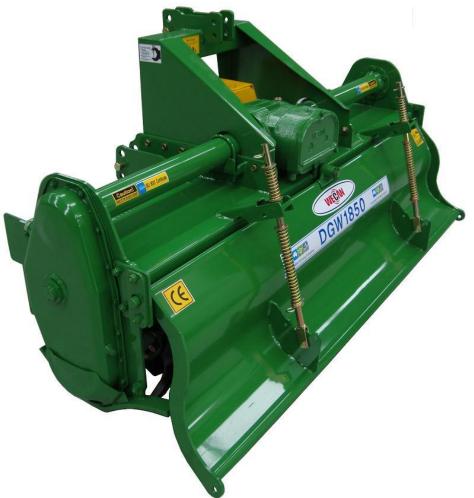

## Wecan Global DGW Series Rotary Hoe Range

Premium quality South Korean manufactured rotary hoes at an affordable price!

| MODEL   | Width<br>(mm) | Depth<br>(mm) | Height (mm) | Weight (kg) | Flange<br>Qty | Blade<br>Qty | Working<br>Width (mm) | Working Width<br>(Inches) | HP<br>Required | PTO RPM  |
|---------|---------------|---------------|-------------|-------------|---------------|--------------|-----------------------|---------------------------|----------------|----------|
| DGW1250 | 1450          | 950           | 1150        | 392         | 5             | 30           | 1250                  | 49"                       | 35~40          | 540/1000 |
| DGW1350 | 1550          | 950           | 1150        | 403         | 5             | 30           | 1350                  | 53"                       | 38~45          | 540/1000 |
| DGW1450 | 1650          | 950           | 1150        | 411         | 5             | 30           | 1450                  | 57"                       | 40~50          | 540/1000 |
| DGW1550 | 1756          | 950           | 1150        | 419         | 6             | 36           | 1550                  | 61"                       | 43~50          | 540/1000 |
| DGW1650 | 1865          | 950           | 1150        | 425         | 6             | 36           | 1650                  | 65"                       | 45~50          | 540/1000 |
| DGW1750 | 1965          | 950           | 1150        | 433         | 7             | 42           | 1750                  | 69"                       | 45~60          | 540/1000 |
| DGW1850 | 2065          | 950           | 1150        | 445         | 7             | 42           | 1850                  | 73"                       | 50~70          | 540/1000 |
| DGW1950 | 2191          | 950           | 1150        | 465         | 8             | 48           | 1950                  | 77"                       | 52~75          | 540/1000 |
| DGW2050 | 2300          | 950           | 1150        | 495         | 8             | 48           | 2050                  | 81"                       | 55~80          | 540/1000 |
| DGW2300 | 2560          | 950           | 1150        | 540         | 9             | 54           | 2300                  | 90"                       | 65~90          | 540/1000 |

You can be confident when purchasing Wecan Global!

- Heavy duty rotor fitted with heavy duty blades to suit heavy duty applications.
- All rotary hoes are supplied with an appropriate Australian approved PTO shaft & slip clutch.
- All Wecan Global rotary hoes feature an oil bath end bearing and multi directional oil seals for optimum bearing protection on both the end bearing and drive bearing.
- High capacity precision gear drive for a smoother running durable end drive.
- Excellent valve for money.
- Two year warranty.