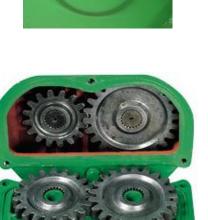

You can be confident when purchasing Wecan Global!

- Heavy duty rotor fitted with heavy duty blades to suit heavy duty applications.
- All rotary hoes are supplied with an appropriate Australian approved PTO shaft & slip clutch.
- All Wecan Global rotary hoes feature an oil bath end bearing and multi directional oil seals for optimum bearing protection on both the end bearing and drive bearing.
- High capacity precision gear drive for a smoother running durable end drive.
- Excellent valve for money.
- Two year warranty.