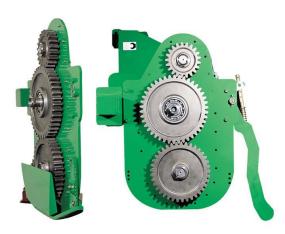

You can be confident when purchasing Wecan Global!

- Heavy duty rotor fitted with heavy duty blades to suit heavy duty applications.
- All rotary hoes are supplied with an appropriate Australian approved PTO shaft & slip clutch.
- All Wecan Global rotary hoes feature an oil bath end bearing and multi directional oil seals for optimum bearing protection on both the end bearing and drive bearing.
- High capacity precision gear drive for a smoother running durable end drive.
- Excellent valve for money.
- Two year warranty.