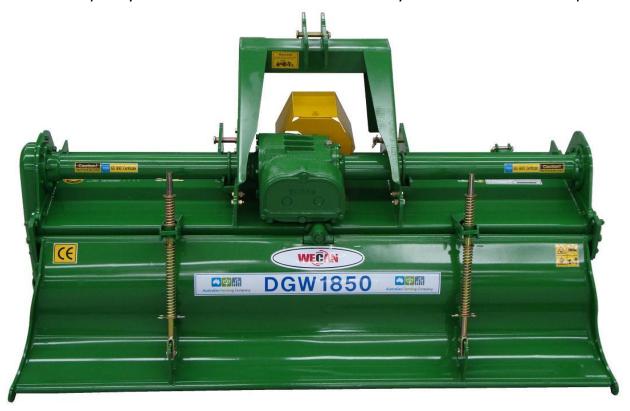

## Wecan Global DGW Series Rotary Hoe Range

Premium quality South Korean manufactured rotary hoes at an affordable price!

| MODEL   | Width<br>(mm) | Depth<br>(mm) | Height (mm) | Weight (kg) | Flange<br>Qty | Blade<br>Qty | Working<br>Width (mm) | Working Width<br>(Inches) | HP<br>Required | PTO RPM  |
|---------|---------------|---------------|-------------|-------------|---------------|--------------|-----------------------|---------------------------|----------------|----------|
| DGW1250 | 1450          | 950           | 1150        | 392         | 5             | 30           | 1250                  | 49"                       | 35~40          | 540/1000 |
| DGW1350 | 1550          | 950           | 1150        | 403         | 5             | 30           | 1350                  | 53"                       | 38~45          | 540/1000 |
| DGW1450 | 1650          | 950           | 1150        | 411         | 5             | 30           | 1450                  | 57"                       | 40~50          | 540/1000 |
| DGW1550 | 1756          | 950           | 1150        | 419         | 6             | 36           | 1550                  | 61"                       | 43~50          | 540/1000 |
| DGW1650 | 1865          | 950           | 1150        | 425         | 6             | 36           | 1650                  | 65"                       | 45~50          | 540/1000 |
| DGW1750 | 1965          | 950           | 1150        | 433         | 7             | 42           | 1750                  | 69"                       | 45~60          | 540/1000 |
| DGW1850 | 2065          | 950           | 1150        | 445         | 7             | 42           | 1850                  | 73"                       | 50~70          | 540/1000 |
| DGW1950 | 2191          | 950           | 1150        | 465         | 8             | 48           | 1950                  | 77"                       | 52~75          | 540/1000 |
| DGW2050 | 2300          | 950           | 1150        | 495         | 8             | 48           | 2050                  | 81"                       | 55~80          | 540/1000 |
| DGW2300 | 2560          | 950           | 1150        | 540         | 9             | 54           | 2300                  | 90"                       | 65~90          | 540/1000 |

You can be confident when purchasing Wecan Global!

- Heavy duty rotor fitted with heavy duty blades to suit heavy duty applications.
- All rotary hoes are supplied with an appropriate Australian approved PTO shaft & slip clutch.
- All Wecan Global rotary hoes feature an oil bath end bearing and multi directional oil seals for optimum bearing protection on both the end bearing and drive bearing.
- High capacity precision gear drive for a smoother running durable end drive.
- Excellent valve for money.
- Two year warranty.