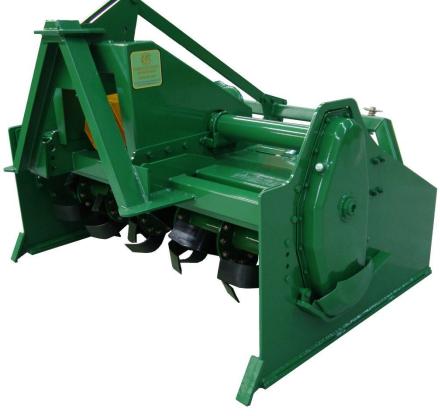

## Wecan Global DGW Series Rotary Hoe Single Row Bed Former Range

Premium quality South Korean manufactured rotary hoe fitted with an Australian manufactured bed forming attachment!

| MODEL                                                       | Tractor Wheel Centres | Flange<br>Qty | Blade<br>Qty | HP<br>Required | PTO RPM  |
|-------------------------------------------------------------|-----------------------|---------------|--------------|----------------|----------|
| DGW1450BF                                                   | 5' / 60"              | 5             | 30           | 60~100         | 540/1000 |
| DGW1550BF                                                   | 5'4" / 64"            | 6             | 36           | 60~100         | 540/1000 |
| DGW1650BF                                                   | 5'8" / 68"            | 6             | 36           | 75~100         | 540/1000 |
| DGW1750BF                                                   | 6' / 72"              | 7             | 42           | 90~130         | 540/1000 |
| Optional A Frame Quick Hitch Available ~ Fitted as Pictured |                       |               |              |                |          |

You can be confident when purchasing Wecan Global!

- Premium quality Australian made bed forming attachment built by top bed former builder Cameron Hussey Engineering.
- DGW rotary hoe bed formers are fitted with a 150HP four speed Gearbox.
- Heavy duty rotor fitted with heavy duty blades.
- High capacity precision gear drive for a smoother running durable end drive.
- The heavy duty bed forming tail gate is adjustable to your desired bed height. It is designed to float down from your pin locked bed height position so when re-entering the bed it blocks the soil from discharging all over the head land.
- All rotary hoes are supplied with an appropriate Australian approved PTO shaft & slip clutch.
- All Wecan Global rotary hoes feature an oil bath end bearing and multi directional oil seals for optimum bearing protection on both the end bearing and drive bearing.
- Optional A Frame Quick Hitch available as pictured.
- Excellent valve for money.
- Two year warranty.