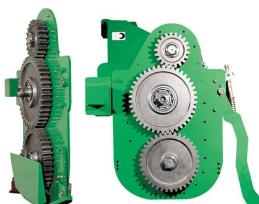

You can be confident when purchasing Wecan Global!

- Premium quality Australian made bed forming attachment built by top bed former builder Cameron Hussey Engineering.
- DGW rotary hoe bed formers are fitted with a 150HP four speed Gearbox.
- Heavy duty rotor fitted with heavy duty blades.
- High capacity precision gear drive for a smoother running durable end drive.
- The heavy duty bed forming tail gate is adjustable to your desired bed height. It is designed to float down from your pin locked bed height position so when re-entering the bed it blocks the soil from discharging all over the head land.
- All rotary hoes are supplied with an appropriate Australian approved PTO shaft & slip clutch.
- All Wecan Global rotary hoes feature an oil bath end bearing and multi directional oil seals for optimum bearing protection on both the end bearing and drive bearing.
- Optional A Frame Quick Hitch available as pictured.
- Excellent valve for money.
- Two year warranty.