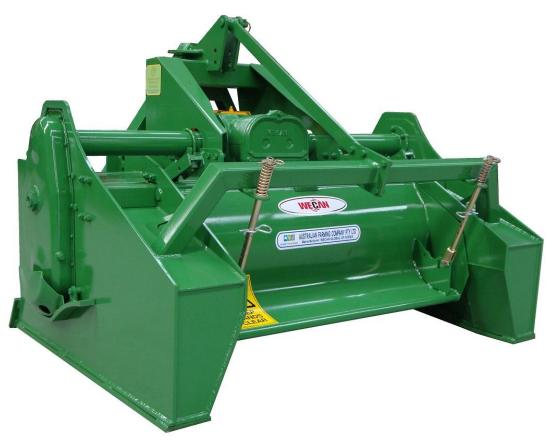

## Wecan Global DGW Series Rotary Hoe Single Row Bed Former Range

Premium quality South Korean manufactured rotary hoe fitted with an Australian manufactured bed forming attachment!

| MODEL                                                       | Tractor Wheel Centres | Flange<br>Qty | Blade<br>Qty | HP<br>Required | PTO RPM  |
|-------------------------------------------------------------|-----------------------|---------------|--------------|----------------|----------|
| DGW1450BF                                                   | 5' / 60"              | 5             | 30           | 60~100         | 540/1000 |
| DGW1550BF                                                   | 5'4" / 64"            | 6             | 36           | 60~100         | 540/1000 |
| DGW1650BF                                                   | 5'8" / 68"            | 6             | 36           | 75~100         | 540/1000 |
| DGW1750BF                                                   | 6' / 72"              | 7             | 42           | 90~130         | 540/1000 |
| Optional A Frame Quick Hitch Available ~ Fitted as Pictured |                       |               |              |                |          |

You can be confident when purchasing Wecan Global!

- Premium quality Australian made bed forming attachment built by top bed former builder Cameron Hussey Engineering.
- DGW rotary hoe bed formers are fitted with a 150HP four speed Gearbox.
- Heavy duty rotor fitted with heavy duty blades.
- High capacity precision gear drive for a smoother running durable end drive.
- The heavy duty bed forming tail gate is adjustable to your desired bed height. It is designed to float down from your pin locked bed height position so when re-entering the bed it blocks the soil from discharging all over the head land.
- All rotary hoes are supplied with an appropriate Australian approved PTO shaft & slip clutch.
- All Wecan Global rotary hoes feature an oil bath end bearing and multi directional oil seals for optimum bearing protection on both the end bearing and drive bearing.
- Optional A Frame Quick Hitch available as pictured.
- Excellent valve for money.
- Two year warranty.