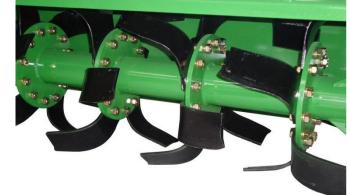

You can be confident when purchasing Wecan Global!

- Premium quality Australian made bed forming attachment built by top bed former builder Cameron Hussey Engineering.
- DGW rotary hoe bed formers are fitted with a 150HP four speed Gearbox.
- Heavy duty rotor fitted with heavy duty blades.
- High capacity precision gear drive for a smoother running durable end drive.
- The heavy duty bed forming tail gate is adjustable to your desired bed height. It is designed to float down from your pin locked bed height position so when re-entering the bed it blocks the soil from discharging all over the head land.
- All rotary hoes are supplied with an appropriate Australian approved PTO shaft & slip clutch.
- All Wecan Global rotary hoes feature an oil bath end bearing and multi directional oil seals for optimum bearing protection on both the end bearing and drive bearing.
- Optional A Frame Quick Hitch available as pictured.
- Excellent valve for money.
- Two year warranty.