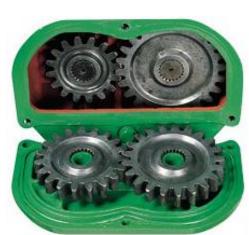

You can be confident when purchasing Wecan Global!

- Premium quality Australian made bed forming attachment built by top bed former builder Cameron Hussey Engineering.
- DGW rotary hoe bed formers are fitted with a 150HP four speed Gearbox.
- Heavy duty rotor fitted with heavy duty blades.
- High capacity precision gear drive for a smoother running durable end drive.
- The heavy duty bed forming tail gate is adjustable to your desired bed height. It is designed to float down from your pin locked bed height position so when re-entering the bed it blocks the soil from discharging all over the head land.
- All rotary hoes are supplied with an appropriate Australian approved PTO shaft & slip clutch.
- All Wecan Global rotary hoes feature an oil bath end bearing and multi directional oil seals for optimum bearing protection on both the end bearing and drive bearing.
- Optional A Frame Quick Hitch available as pictured.
- Excellent valve for money.
- Two year warranty.