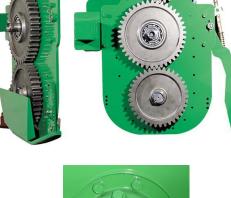

You can be confident when purchasing Wecan Global!

- Premium quality Australian made bed forming attachment built by top bed former builder Cameron Hussey Engineering.
- DGW rotary hoe bed formers are fitted with a 150HP four speed Gearbox.
- Heavy duty rotor fitted with heavy duty blades.
- High capacity precision gear drive for a smoother running durable end drive.
- The heavy duty bed forming tail gate is adjustable to your desired bed height. It is designed to float down from your pin locked bed height position so when re-entering the bed it blocks the soil from discharging all over the head land.
- All rotary hoes are supplied with an appropriate Australian approved PTO shaft & slip clutch.
- All Wecan Global rotary hoes feature an oil bath end bearing and multi directional oil seals for optimum bearing protection on both the end bearing and drive bearing.
- Optional A Frame Quick Hitch available as pictured.
- Excellent valve for money.
- Two year warranty.